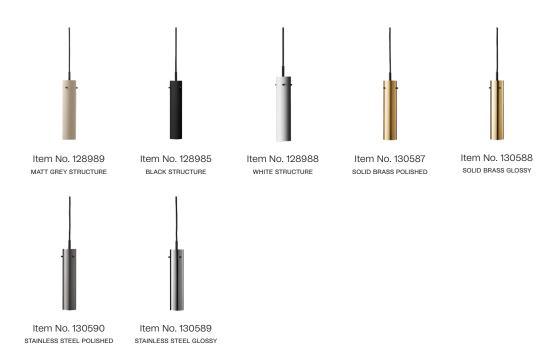

### **Main Materials**

Metal, Brass, Steel

# Weight

Metal: 0,90 kg Brass, Steel: 0,80 kg

### **Box Dimensions**

13 x 13 x 38 cm